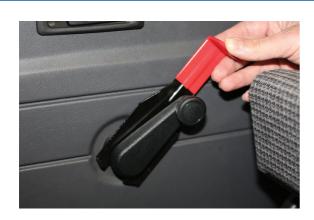

## Window Winder Handle Remover

Trim clip tool suitable for the removal and installation of the window handle retainer clips, situated behind traditional window winder handles, without causing damage to the handle or surrounding trim. Enables the "C" type clip to be gently pushed back allowing for the handle to then be pulled off the spigot. The handle end of the tool can then be used to push the clip back on once the handle has be re-installed.

## **Additional Information**

- Ideal for use on older and classic cars.
- · Safely removes the winder handle retaining clip.
- Allows the handle to be removed or repositioned.
- Avoids damage to the fascia panel.
- · Specialist bodyshop tool.