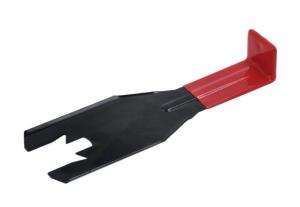

## Window Winder Handle Remover

Trim clip tool suitable for the removal and installation of the window handle retainer clips, situated behind traditional window winder handles, without causing damage to the handle or surrounding trim. Enables the "C" type clip to be gently pushed back allowing for the handle to then be pulled off the spigot. The handle end of the tool can then be used to push the clip back on once the handle has be re-installed.