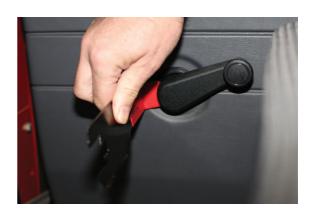

## Window Winder Handle Remover

Trim clip tool suitable for the removal and installation of the window handle retainer clips, situated behind traditional window winder handles, without causing damage to the handle or surrounding trim. Enables the "C" type clip to be gently pushed back allowing for the handle to then be pulled off the spigot. The handle end of the tool can then be used to push the clip back on once the handle has be re-installed.