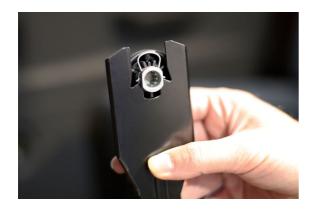

## Window Winder Handle Remover

Trim clip tool suitable for the removal and installation of the window handle retainer clips, situated behind traditional window winder handles, without causing damage to the handle or surrounding trim. Enables the "C" type clip to be gently pushed back allowing for the handle to then be pulled off the spigot. The handle end of the tool can then be used to push the clip back on once the handle has be re-installed.